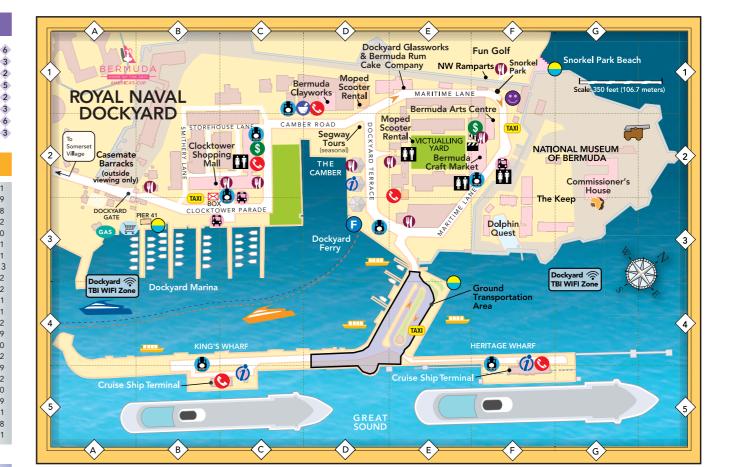

**KEY TO MAPS** 

Restaurant/Eatery African Diaspora Heritage Trail Site

9

**ROUNDABOUTS** Traffic procedure: give

Supermarket

Post Office

GAS Marine Gas

GAS Gas Station

Playground

Tour Boat

\$ ATM

\$ Bank

> Traffic Flow

Ferry Boat

Bus Stop

Ferry Stop

Telephone

Visitor Inform

**☆** Restroom

Pharmacy

WIFI Hot Spots

Train

PEDESTRIAN CROSSING